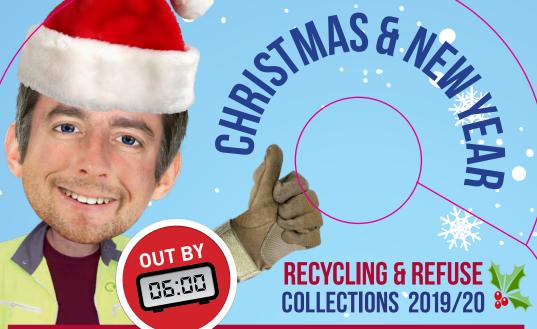

### Disposable nappies

Nappies must be placed in your grey-lidded bin. 1,500 nappies are picked by hand from the recycling every day. Try cloth nappies!

| USUAL COLLECTION        | REVISED COLLECTION     | CHANGE       |
|-------------------------|------------------------|--------------|
| Monday 23rd December    | Saturday 21st December | 2 days early |
| Tuesday 24th December   | Monday 23rd December   | 1 day early  |
| Wednesday 25th December | Tuesday 24th December  | 1 day early  |
| Thursday 26th December  | Friday 27th December   | 1 day late   |
| Friday 27th December    | Saturday 28th December | 1 day late   |
| Monday 30th December    | Monday 30th December   | No change    |
| Tuesday 31st December   | Tuesday 31st December  | No change    |
| Wednesday 1st January   | Thursday 2nd January   | 1 day late   |
| Thursday 2nd January    | Friday 3rd January     | 1 day late   |
| Friday 3rd January      | Saturday 4th January   | 1 day late   |

Please ensure that the correct bin(s) are out by 06:00 on the day of collection. From Monday 6th January, normal collections resume.

The recycling and garden waste bins should be put out for emptying on your usual collection day each recycling week, shown in blue.